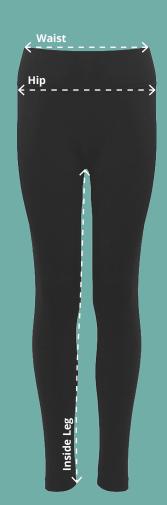

## Waist (At top of waistband)

Measure from one end of the waistband to the other with the garment laid down flat.

## Hip (At 15cm below top of waistband)

Measure across the width of the garment at 15cm down from the waistband with the garment laid down flat.

## Inside Leg

Measure from the crotch point to the hemline at the inside leg.

APTUS Essentials Training Legging Code: AAAA112315

| APTUS Essentials Training Legging |      |       |        |        |        |        |        |
|-----------------------------------|------|-------|--------|--------|--------|--------|--------|
| To fit waist (Inches)             |      |       | 28/30″ | 30/32″ | 34/36″ | 38/40″ | 42/44″ |
| To fit age                        | 9/10 | 11/13 |        |        |        |        |        |
| Waist (cm)*                       | 30   | 32.5  | 35     | 37     | 40     | 43     | 47     |
| Hip (cm)*                         | 37   | 38    | 40     | 42     | 44     | 47     | 51     |
| Inside Leg                        | 55.5 | 59    | 63.5   | 68     | 72     | 74     | 76     |